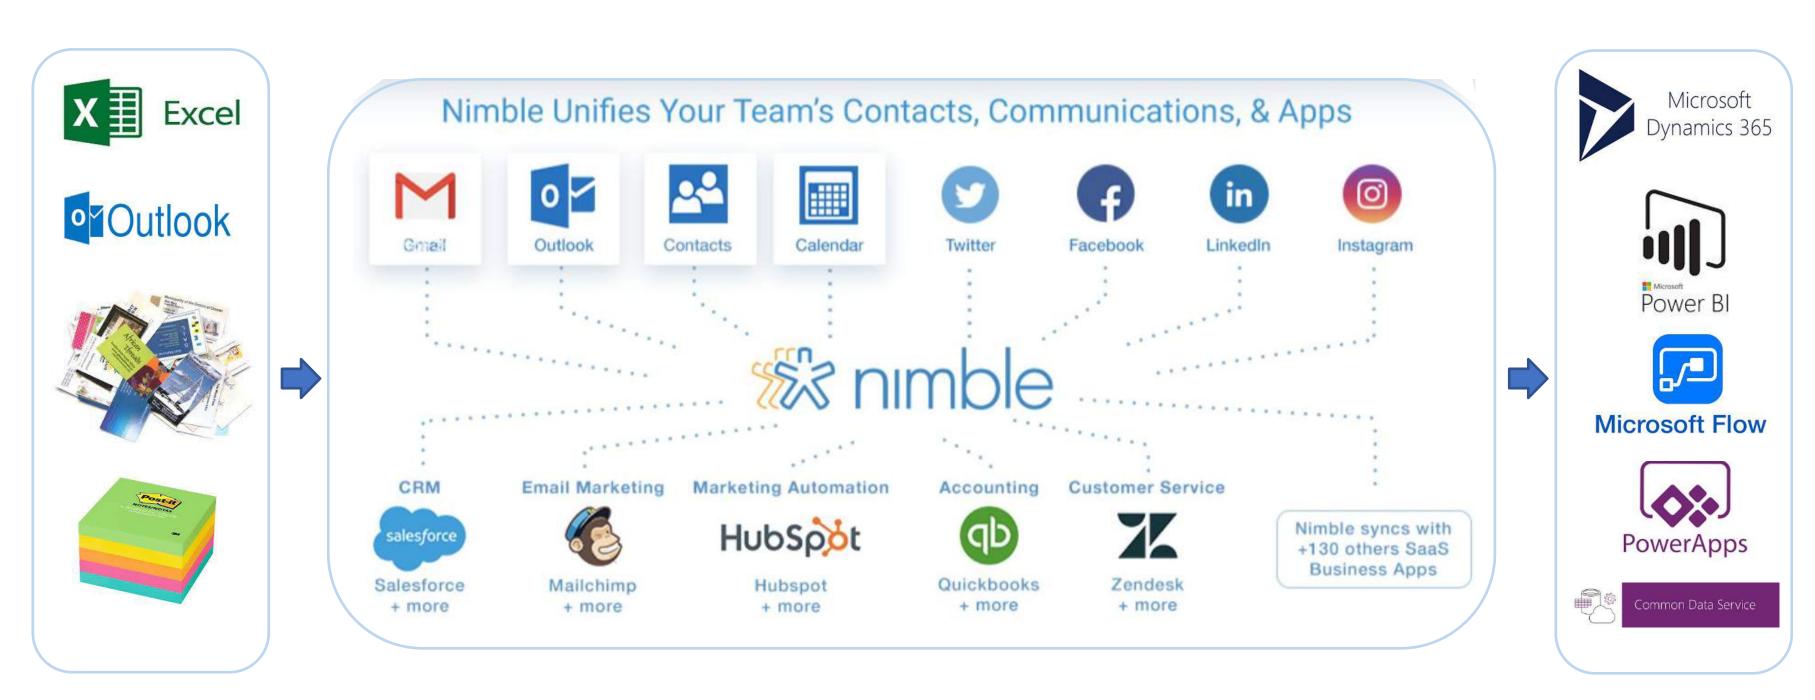

| Ton Francis                             |                                               |                                                                                                                                                                |











#### The Simple Smart CRM for Office 365

Gateway to Power BI, PowerApps, Flow, Azure, Teams, Business Central and Dynamics.



# Building Advocate Tribes from Prospects, Customers and Influencers



## Building Your Brand



- Be Relevant
- Be Authentic
- Be Personal
- Support Others
- Pay it Forward
- Content Attracts
- Build a Sustainable Community