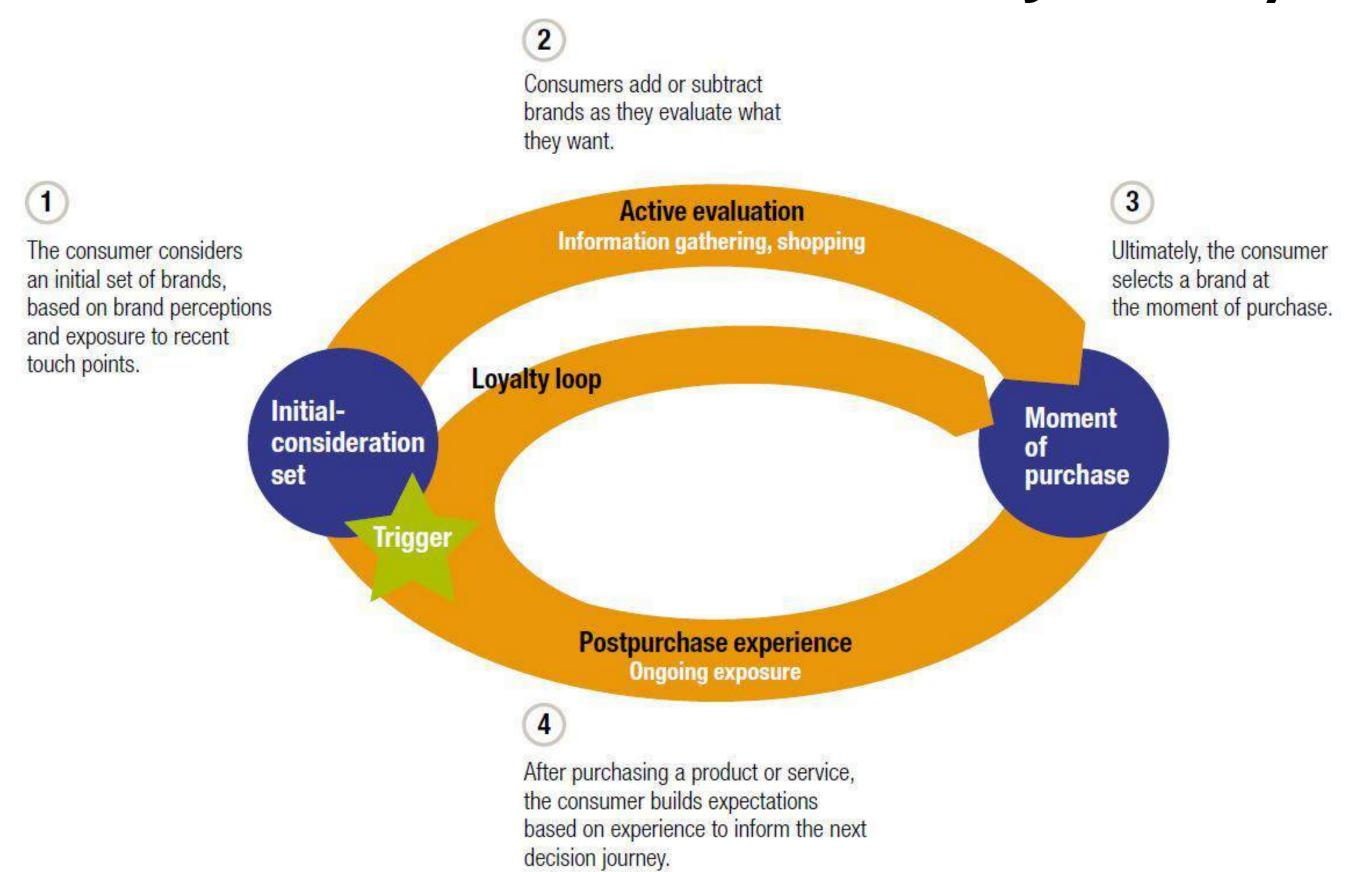

## Customer Journey Has Changed

# Managing Customer Lifecycle

Customer Lifecycle / Conversion Behavior

Old Customer Journey Models are changing

## The Consumer Decision Journey