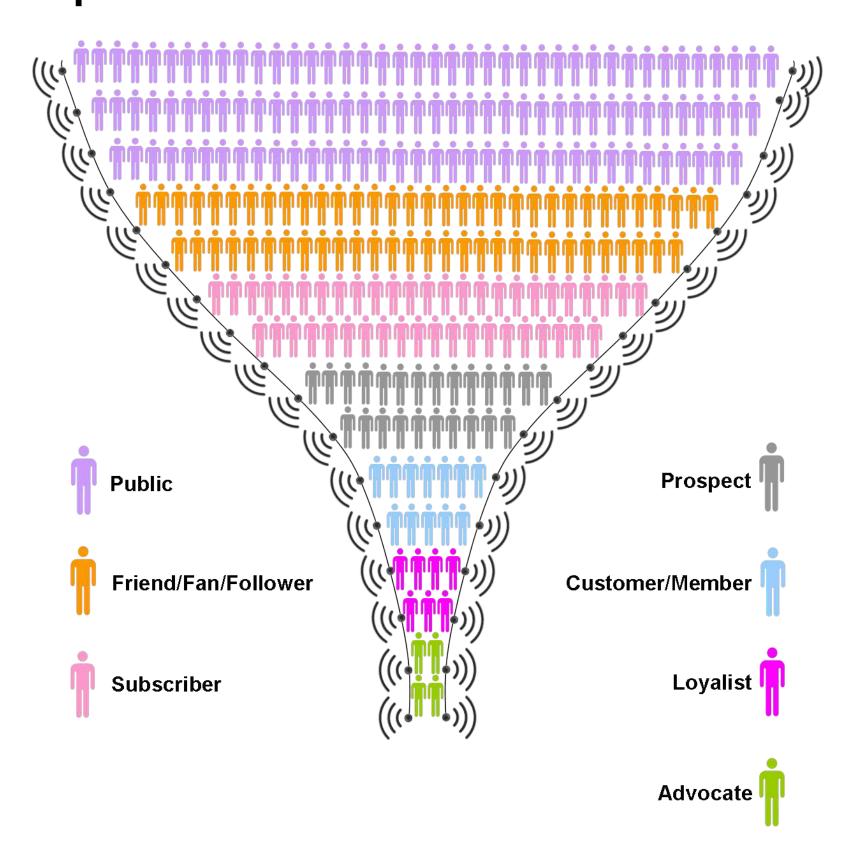

## Customer Journey Has Changed

# Managing Customer Lifecycle

Customer Lifecycle / Conversion Behavior

Old Customer Journey Models are changing

## The Consumer Decision Journey